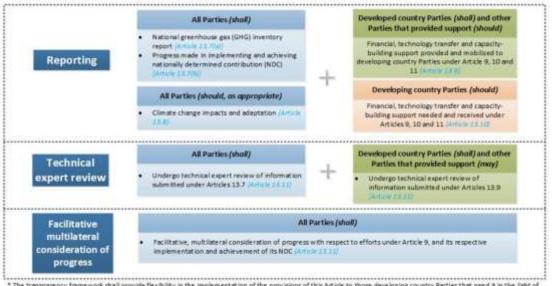

### **REPORTING UNDER PARIS AGREEMENT**

- MRV → Enhanced Transparency Framework
- BUR → Biennial Transparency Report (BTR)
- overlapping phase of the existing MRV arrangements and the ETF:
  - the last biennial update reports (BUR): not later than the 31 December 2024
  - the **first** biennial transfer reports (BTR): at the latest by 31 December 2024 by all Parties
- Every 2 years
- information to be reported in the BTR defined in the modalities, procedures and guidelines (MPGs): 18/CMA.1 Article 13 of the Paris Agreement

- National Communications:
  - not affected by these changes
  - reporting on a 4-year cycle
  - Guidelines for developing country parties: 1/CP.16. for non-Annex I countries: 7/CP.8.
  - In the coming years, where the reporting of NC and BTR is required this can be done in conjunction