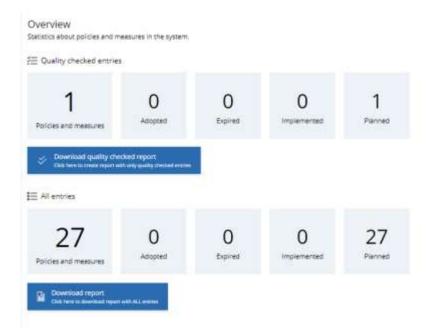

- Download functions of data for reporting under UNFCCC and EU
  - 1. Download to excel of quality checked report
  - 2. Download to excel of all data entries
  - 3. Display of NDC relevant Policies and Measures