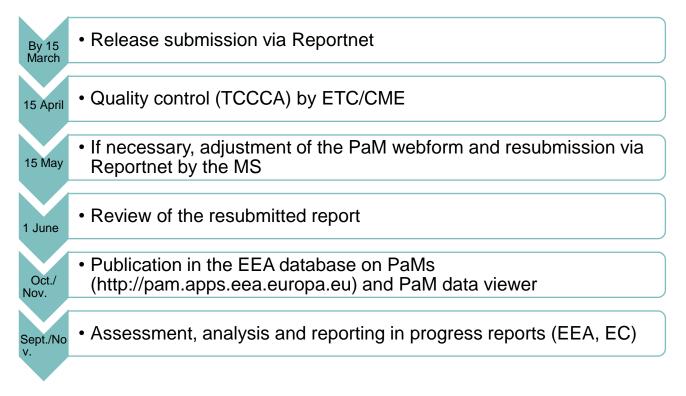

# PAM REPORTING UNDER EU EU LEGAL TEXTS

- Governance of the Energy Union and Climate Action Regulation (EU 2018/1999):
  - Article 18 (1) (a), Annex VI
- Implementing Regulation (EU 2020/1208):
  - Article 37
  - Annex XXIV sets the structure and format for reporting information on national greenhouse gas policies and measures.
- are fully in line with the Paris Agreement
- reporting by 15.March 2021 and every two years thereafter; substantial changes to the information shall be communicated annual
- Member States shall make available to the public, in electronic form any relevant assessment of the costs and effects of national policies and measures

### EU REPORTING TIMELINE

ACCOMPTIGUENT umwelt bundesamt