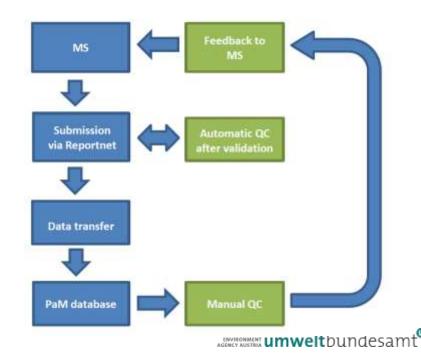

### • Who?

• European Topic Center on Climate Change Mitigation and Energy (ETC/CME) on behalf of the EEA

### • Why?

 to ensure timeliness, completeness, consistency, comparability, coherence, transparency and accuracy of the PaMs information

### • What?

- specific quality checks are performed on the submissions by Member States
- the results of the quality checks are communicated to Member States
- After quality control, the data is published in the EEA PaM viewer

#### Overview of the quality control process for PaMs